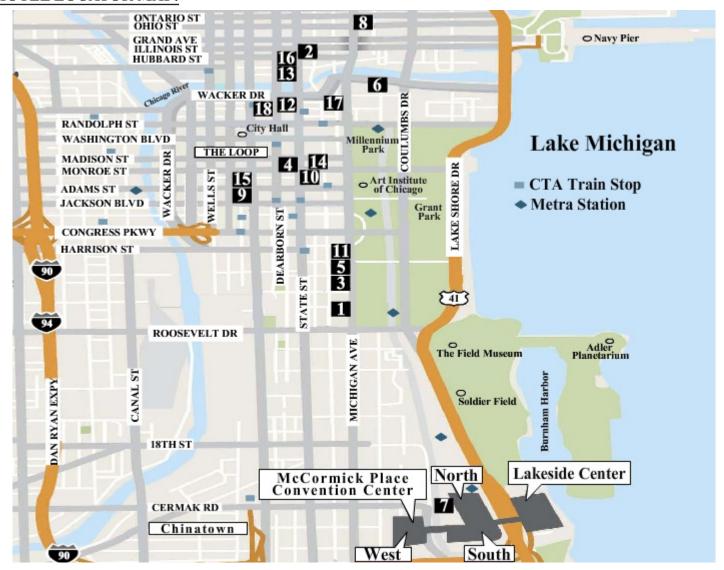

## **HOTEL LOCATOR MAP:**

## **HOTEL RATES:**

All rates are subject to local hotel taxes of approximately 16.4% tax per room per night. (For example, a \$149 rate will be approximately \$173 each night.)

| HOTEL*                           |                 | SINGLE | DOUBLE | TRIPLE | QUADRUPLE |
|----------------------------------|-----------------|--------|--------|--------|-----------|
| 1. Best Western Grant Park       |                 | \$119  | \$119  | \$129  | \$129     |
| 2. Courtyard Chicago Downtown    | NO AVAILABILITY | \$149  | \$149  | \$164  | \$174     |
| 3. Essex Inn                     | NO AVAILABILITY | \$149  | \$149  | \$159  | \$169     |
| 4. Hampton Inn Majestic          | NO AVAILABILITY | \$149  | \$149  | \$164  | \$164     |
| 5. HILTON CHICAGO                |                 | \$149  | \$159  | \$169  | \$179     |
| 6. Hyatt Regency Chicago         |                 | \$165  | \$165  | \$180  | \$180     |
| 7. HYATT REGENCY McCormick Place |                 | \$165  | \$165  | \$180  | \$180     |
| 8. Inn of Chicago                | NO AVAILABILITY | \$129  | \$129  | \$149  | \$149     |
| 9. JW Marriott Chicago           |                 | \$165  | \$165  | \$180  | \$190     |
| 10. Palmer House Hilton          |                 | \$149  | \$159  | \$169  | \$179     |
| 11. Renaissance Blackstone       |                 | \$129  | \$129  | \$159  | \$189     |
| 12. Renaissance Chicago          | NO AVAILABILITY | \$165  | \$165  | \$180  | \$190     |
| 13. Sax Chicago                  | NO AVAILABILITY | \$149  | \$149  | \$169  | \$169     |
| 14. SILVERSMITH HOTEL AND SUITES | NO AVAILABILITY | \$129  | \$129  | \$139  | \$149     |
| 15. W CHICAGO CITY CENTER        | KING BED ONLY   | \$149  | \$149  | N/A    | N/A       |
| 16. Amalfi Hotel Chicago         |                 | \$159  | \$159  | \$179  | \$199     |
| 17. Hard Rock Hotel Chicago      |                 | \$149  | \$149  | \$149  | \$149     |
| 18. Hotel 71                     |                 | \$149  | \$149  | \$159  | \$169     |

<sup>\*</sup> HOTEL NUMBERS CORRESPOND TO MAP LOCATION.